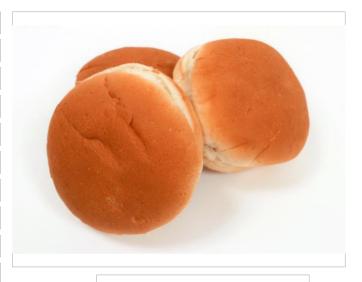

## #215-TR (Indented Hamburger No Seeds 12-pack)

UPC# 033474502152 Case Count Tray/12-Pack 4.50"+/-**Unit Dimension** Unit Weight 2.4 oz (68g) Case Net Weight N/A Case Gross Weight N/A TiHi N/A Case Dimension N/A Case Cube N/A Color N/A **✓ SLICED** Yes